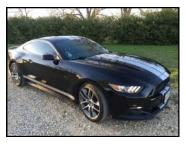

I got hooked on Mustangs by my first husband. He/we owned several during our marriage, and I really liked that I could get a V6 model with all the options of a GT without getting the 8cylinder (fog lights, leather interior, upgraded cluster, etc.) The glass roof was one option I really wanted, but I couldn't find one in the V6 Premium models on any lot, and I also loved the sequential turn signals on the tail lights.

I had a 2010 that I bought off a lot and I was having problems with it. So, in October 2011, I ordered "Donna" (that's the name my husband gave her) so that I could have all the options I wanted. She came just in time for Christmas (December 23rd, 2011!)

I haven't really traveled anywhere special in Donna... yet! She was mostly a daily driver until I met Jay and we started putting her in shows, which was a little over a year ago. My first show was the Mustang Club's Fall show, and I've pretty much gotten something for every show except for our last one. I didn't realize there would be so many Mustangs there!

I have done some modifications to Donna: changed her tail lights, got a DRL splice-in for the turn signals, put in an aftermarket Nav with back-up camera, changed out the gear shift knob, and put a cling-on over the third tail light that says "Mustang." Jay installed a chip that is supposed to be giving me about 50 more HP,

but with a 6-speed manual its really hard to tell the difference. I also had a 1.5" extension installed on the clutch pedal, which I really didn't think would make that much of a difference - until the first time I drove Donna after it was installed!

One more thing that I have on the back burner is to have her striped, similar to a 1970 Boss 302. I have a friend who does that kind of thing and it's a little pricey but it will be worth it since it won't be vinyl tape, but painted on.