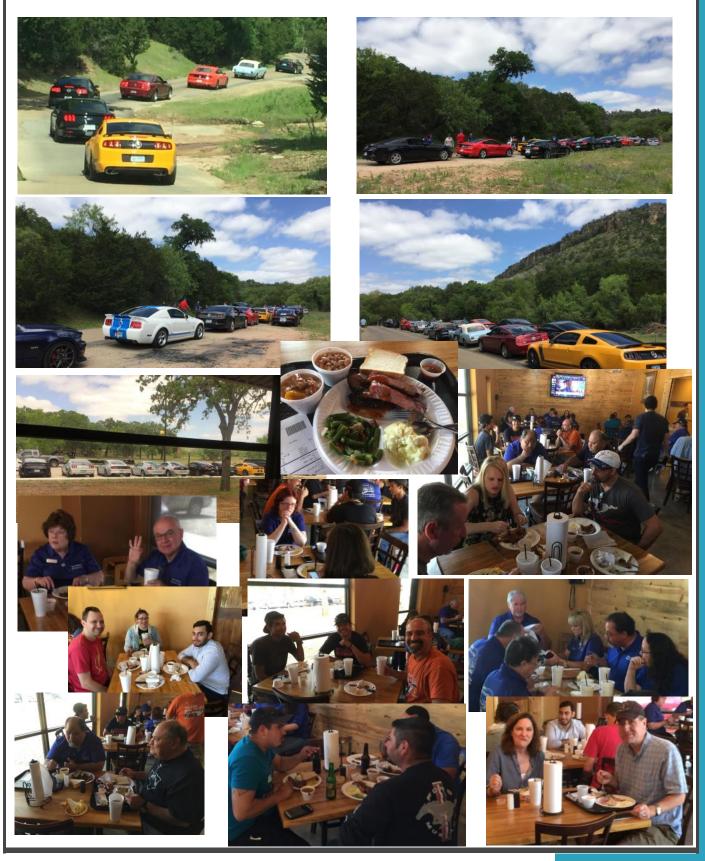

### San Antonio Autorama

The San Antonio Autorama was held on Friday, March 24th through Sunday, March 26th, 2017 at the Freeman Expo Hall. SAMC participated in Autorama by volunteering to get cars across the stage for the Kruse Auto Auction portion of the show on Saturday. Some members of SAMC also entered the show and won some awards!

Sorry folks, I didn't make this event due to family illness. Here's some great photos taken by Traci Tate (that Becky stole off of her Facebook page!) ...hey, an Editor has to do what she's got to do to get stuff for the Newsletter!!

If you have something to add about this event - photos, a story, etc. please send it to me for next month's newsletter. rebeccadowda@yahoo.com

**AutoRama** 