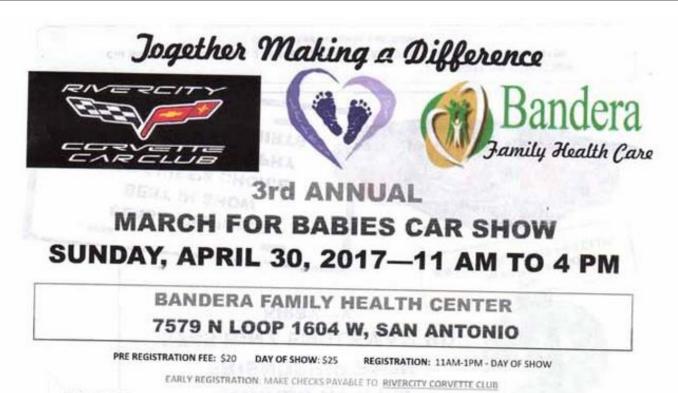

otes Hills United Methodist Church (8:30-9:00) We will promptly leave at 9:00, 13222 Bandera rd, Helotes, Tx 78023. Check out SAMC Website or Facebook for more info. Or contact Paul Woeppel.

**SUNDAY—APRIL 30:** Rivercity Corvette Club's 3rd Annual March for Babies Car Show. 11:00am to 4:00pm. Bandera Family Health Center, 7579 N Loop 1604 W, San Antonio, TX. Contact: Paul Woeppel, pwoeppel@yahoo.com **SATURDAY—MAY 6:** Alamo Area Corvette Club & Freedom Chevrolet Charito Open Car Show. 9:00am to 2:00pm. Freedom Chevrolet. Registration Link and more info can be found at www.alamoareacorvetteclub.com