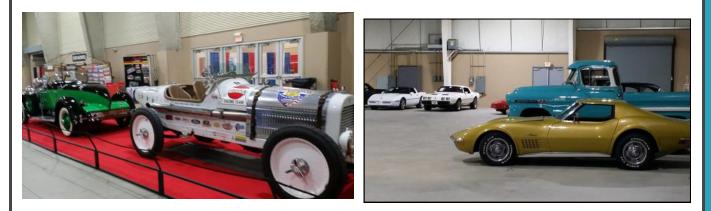

### San Antonio Autorama

The San Antonio Autorama was held on Friday, March 24th through Sunday, March 26th, 2017 at the Freeman Expo Hall. SAMC participated in Autorama by volunteering to get cars across the stage for the Kruse Auto Auction portion of the show on Saturday. Some members of SAMC also entered the show and won some awards!

Sorry folks, I didn't make this event due to family illness. Here's some great photos taken by Traci Tate (that Becky stole off of her Facebook page!) ...hey, an Editor has to do what she's got to do to get stuff for the Newsletter!!

If you have something to add about this event - photos, a story, etc. please send it to me for next month's newsletter. rebeccadowda@yahoo.com

**AutoRama** 