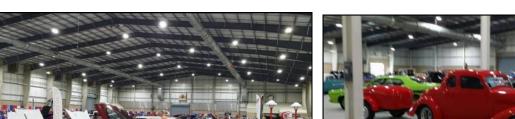

### San Antonio Autorama

The San Antonio Autorama was held on Friday, March 24th through Sunday, March 26th, 2017 at the Freeman Expo Hall. SAMC participated in Autorama by volunteering to get cars across the stage for the Kruse Auto Auction portion of the show on Saturday. Some members of SAMC also entered the show and won some awards!

Sorry folks, I didn't make this event due to family illness. Here's some great photos taken by Traci Tate (that Becky stole off of her Facebook page!) ...hey, an Editor has to do what she's got to do to get stuff for the Newsletter!!

If you have something to add about this event - photos, a story, etc. please send it to me for next month's newsletter. rebeccadowda@yahoo.com

**AutoRama** 