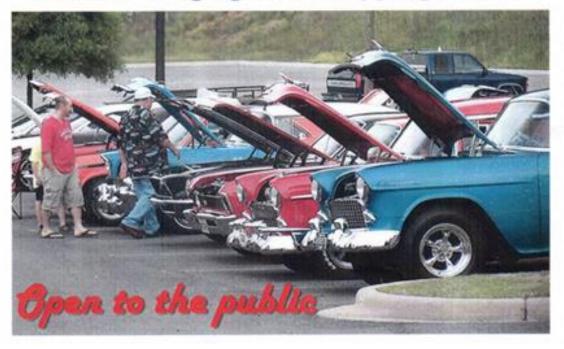

### San Antonio Autorama

The San Antonio Autorama was held on Friday, March 24th through Sunday, March 26th, 2017 at the Freeman Expo Hall. SAMC participated in Autorama by volunteering to get cars across the stage for the Kruse Auto Auction portion of the show on Saturday. Some members of SAMC also entered the show and won some awards!

Sorry folks, I didn't make this event due to family illness. Here's some great photos taken by Traci Tate (that Becky stole off of her Facebook page!) ...hey, an Editor has to do what she's got to do to get stuff for the Newsletter!!

If you have something to add about this event - photos, a story, etc. please send it to me for next month's newsletter. rebeccadowda@yahoo.com

**AutoRama** 