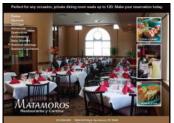

#### MONTHLY MEETING

Meetings are always held on the first Wednesday of the month at Matamoros Restaurant. Start time is 7:00pm. Show up early, eat your dinner with us, and socialize with other members before the meeting.

We meet in the restaurant's party room that can seat 120 comfortably. The food is delicious, fast, and priced right! Service is always excellent too. Matamoros Restaurant is located at 12844 IH-10 West, San Antonio, TX 78249.