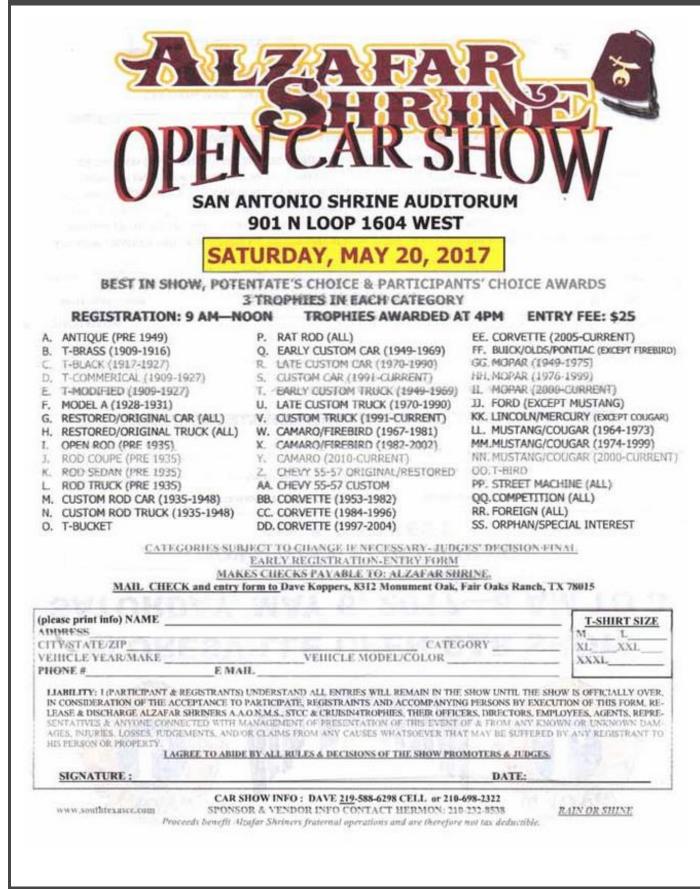

**SATURDAY—MAY 20:** Alzafar Shrine Open Car Show. 9:00am to 4:00pm. San Antonio Shrine Auditorium, 901 N Loop 1604 West, San Antonio, TX. Car Show info call Dave, 219-588-6298, or 210-698-2322.

St. Philip's College