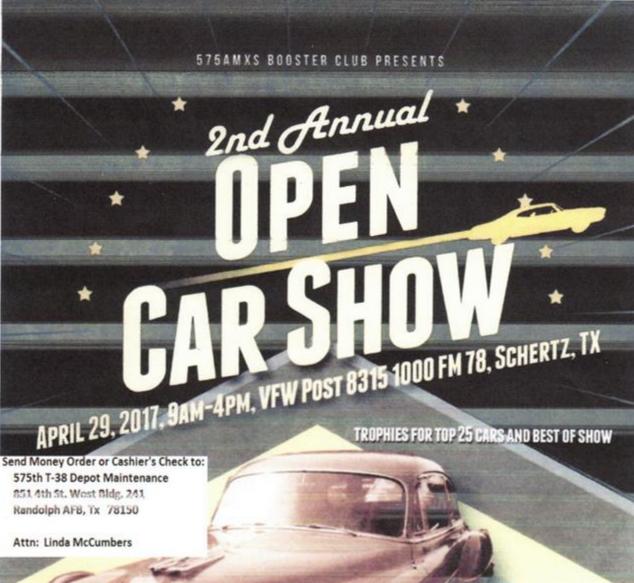

#### SATURDAY-APRIL 29: 2nd

Annual Car Show for Randolph AFB Maintenance Squadron. 9:00am to 4:00pm. VFW Post 8315, 1000 FM 78, Schertz, TX 78154. Contact: Paul Woeppel, pwoeppel@yahoo.com