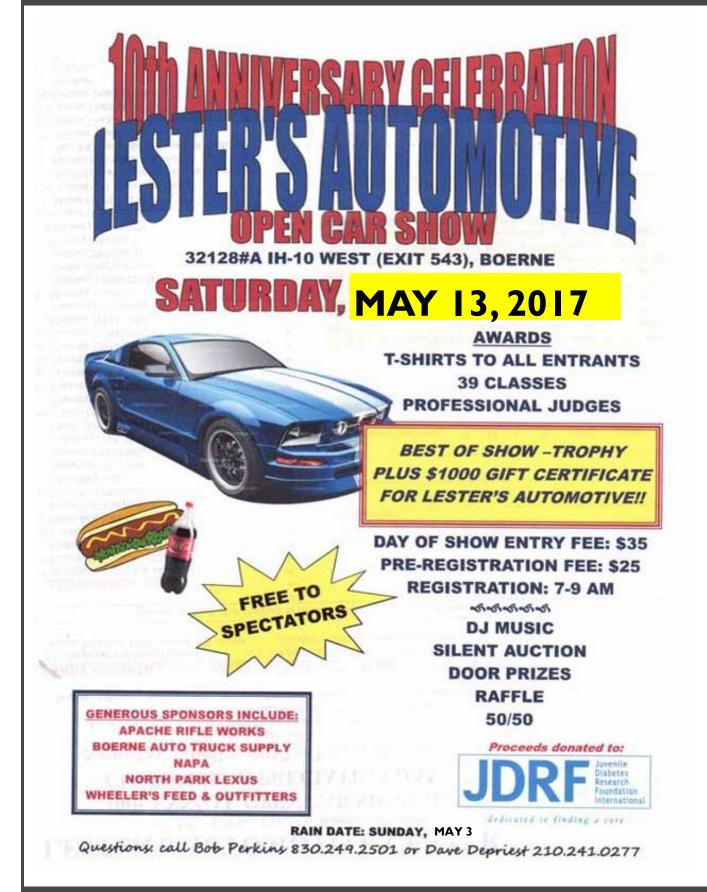

**SUNDAY—MAY 7:** HoboFest 2017 Open Car Show & Carnival. 9:00am to 3:00pm. Friendship Park, 5745 Binz Engleman Rd, Kirby, TX. For more info contact Dave Koppers 210-698-2322 or 219-588-7796.

**SATURDAY—MAY 13:** Lester's Automotive 10th Anniversary Celebration & Open Car Show. 7:00am to 4:00pm. 32128 #A, IH-10 West (Exit 543), Boerne, TX 78006. For more info call Bob Perkins 830-249-2501 or Dave Depriest 210-241-0277.