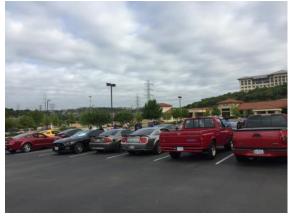

### San Antonio Autorama

The San Antonio Autorama was held on Friday, March 24th through Sunday, March 26th, 2017 at the Freeman Expo Hall. SAMC participated in Autorama by volunteering to get cars across the stage for the Kruse Auto Auction portion of the show on Saturday. Some members of SAMC also entered the show and won some awards!

Sorry folks, I didn't make this event due to family illness. Here's some great photos taken by Traci Tate (that Becky stole off of her Facebook page!) ...hey, an Editor has to do what she's got to do to get stuff for the Newsletter!!