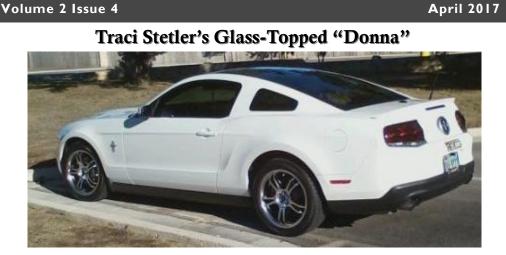

I got hooked on Mustangs by my first husband. He/we owned several during our marriage, and I really liked that I could get a V6 model with all the options of a GT without getting the 8cylinder (fog lights, leather interior, upgraded cluster, etc.) The glass roof was one option I really wanted, but I couldn't find one in the V6 Premium models on any lot, and I also loved the sequential turn signals on the tail lights.

I had a 2010 that I bought off a lot and I was having problems with it. So, in October 2011, I ordered "Donna" (that's the name my husband gave her) so that I could have all the options I wanted. She came just in time for Christmas (December 23rd, 2011!)

I haven't really traveled anywhere special in Donna... yet! She was mostly a daily driver until I met Jay and we started putting her in shows, which was a little over a year ago. My first show was the Mustang Club's Fall show, and I've pretty much gotten something for every show except for our last one. I didn't realize there would be so many Mustangs there!

I have done some modifications to Donna: changed her tail lights, got a DRL splice-in for the turn signals, put in an aftermarket Nav with back-up camera, changed out the gear shift knob, and put a cling-on over the third tail light that says "Mustang." Jay installed a chip that is supposed to be giving me about 50 more HP,

but with a 6-speed manual its really hard to tell the difference. I also had a 1.5" extension installed on the clutch pedal, which I really didn't think would make that much of a difference - until the first time I drove Donna after it was installed!

One more thing that I have on the back burner is to have her striped, similar to a 1970 Boss 302. I have a friend who does that kind of thing and it's a little pricey but it will be worth it since it won't be vinyl tape, but painted on.