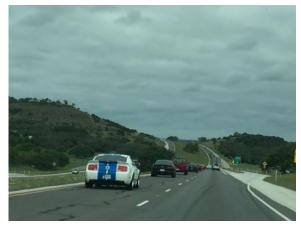

#### **President's** Path

Article by Paul Woeppel, President

By the time you are reading this, April will almost be in the history books, and May will be peeking around the corner. I want to personally thank all those who came out and took part in the Willow City Loop Cruise. It was a beautiful sight seeing all the cars cruising down the road. And, I have to tell you, the food at Backwoods BBQ was delicious, especially the Chocolate Meringue pie! The manager was very happy we made it our stop for lunch and said the entire staff had to look outside to see all the beautiful Mustangs that showed up.