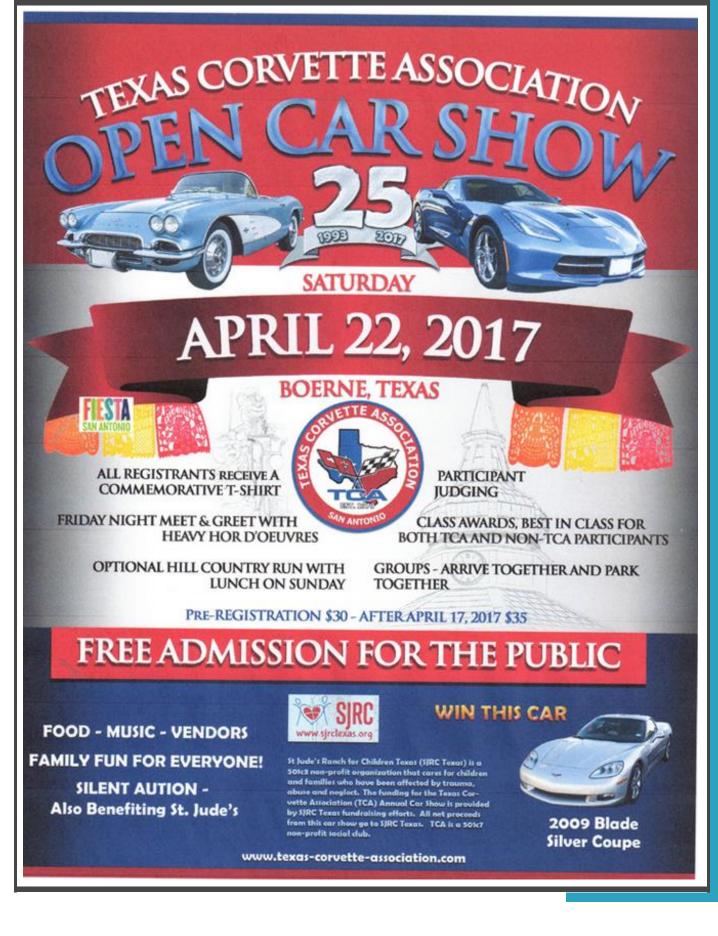

#### SATURDAY—APRIL 22: Texas

Corvette Association 25th Annual Open Car Show on Main Street in Boerne, TX. 8:00am to 5:00pm. All Proceeds from the raffle tickets benefit St. Jude's Ranch for Children. Contact: Paul Woeppel, pwoeppel@yahoo.com http://texas-corvette-association.com/