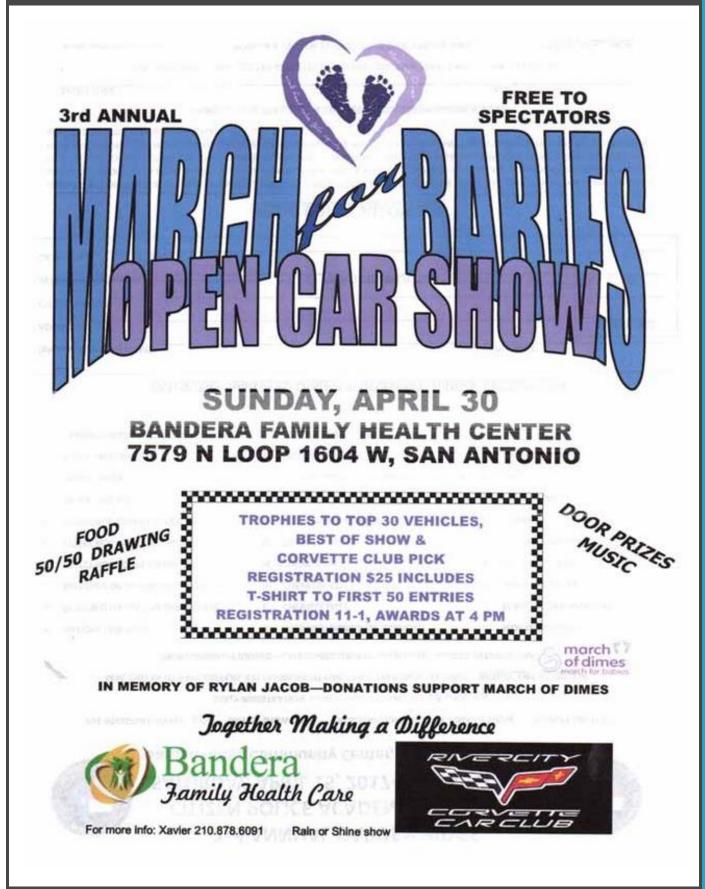

otes Hills United Methodist Church (8:30-9:00) We will promptly leave at 9:00, 13222 Bandera rd, Helotes, Tx 78023. Check out SAMC Website or Facebook for more info. Or contact Paul Woeppel.

**SUNDAY—APRIL 30:** Rivercity Corvette Club's 3rd Annual March for Babies Car Show. 11:00am to 4:00pm. Bandera Family Health Center, 7579 N Loop 1604 W, San Antonio, TX. Contact: Paul Woeppel, pwoeppel@yahoo.com **SATURDAY—MAY 6:** Alamo Area Corvette Club & Freedom Chevrolet Charito Open Car Show. 9:00am to 2:00pm. Freedom Chevrolet. Registration Link and more info can be found at www.alamoareacorvetteclub.com