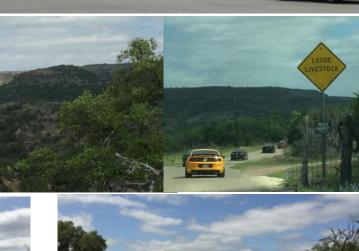

#### **President's** Path

Article by Paul Woeppel, President

By the time you are reading this, April will almost be in the history books, and May will be peeking around the corner. I want to personally thank all those who came out and took part in the Willow City Loop Cruise. It was a beautiful sight seeing all the cars cruising down the road. And, I have to tell you, the food at Backwoods BBQ was delicious, especially the Chocolate Meringue pie! The manager was very happy we made it our stop for lunch and said the entire staff had to look outside to see all the beautiful Mustangs that showed up.

We have plenty more activities already planned and listed on our website calendar as well as our Facebook event page. The upcoming Mustang picnic to Luckenbach and the cruise afterward will be just as fun as all any of our previous activities! Looking forward, we still have many upcoming events yet to be planned as well.