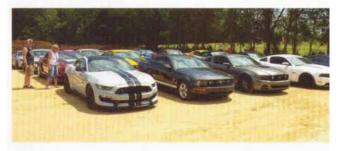

### San Antonio Autorama

The San Antonio Autorama was held on Friday, March 24th through Sunday, March 26th, 2017 at the Freeman Expo Hall. SAMC participated in Autorama by volunteering to get cars across the stage for the Kruse Auto Auction portion of the show on Saturday. Some members of SAMC also entered the show and won some awards!

Sorry folks, I didn't make this event due to family illness. Here's some great photos taken by Traci Tate (that Becky stole off of her Facebook page!) ...hey, an Editor has to do what she's got to do to get stuff for the Newsletter!!

If you have something to add about this event - photos, a story, etc. please send it to me for next month's newsletter. rebeccadowda@yahoo.com

**AutoRama** 