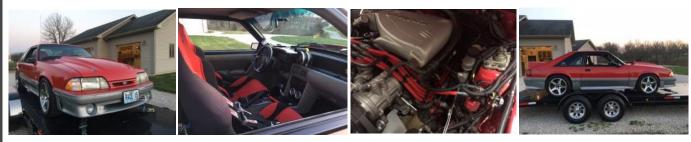

I got hooked on Mustangs by my first husband. He/we owned several during our marriage, and I really liked that I could get a V6 model with all the options of a GT without getting the 8cylinder (fog lights, leather interior, upgraded cluster, etc.) The glass roof was one option I really wanted, but I couldn't find one in the V6 Premium models on any lot, and I also loved the sequential turn signals on the tail lights.

I had a 2010 that I bought off a lot and I was having problems with it. So, in October 2011, I ordered "Donna" (that's the name my husband gave her) so that I could have all the options I wanted. She came just in time for Christmas (December 23rd, 2011!)

I haven't really traveled anywhere special in Donna... yet! She was mostly a daily driver until I met Jay and we started putting her in shows, which was a little over a year ago. My first show was the Mustang Club's Fall show, and I've pretty much gotten something for every show except for our last one. I didn't realize there would be so many Mustangs there!

I have done some modifications to Donna: changed her tail lights, got a DRL splice-in for the turn signals, put in an aftermarket Nav with back-up camera, changed out the gear shift knob, and put a cling-on over the third tail light that says "Mustang." Jay installed a chip that is supposed to be giving me about 50 more HP,

but with a 6-speed manual its really hard to tell the difference. I also had a 1.5" extension installed on the clutch pedal, which I really didn't think would make that much of a difference - until the first time I drove Donna after it was installed!

One more thing that I have on the back burner is to have her striped, similar to a 1970 Boss 302. I have a friend who does that kind of thing and it's a little pricey but it will be worth it since it won't be vinyl tape, but painted on.