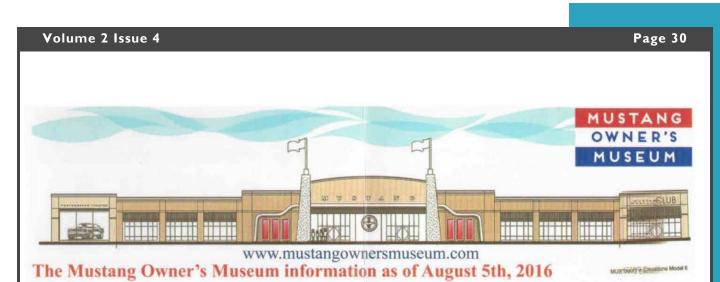

re. The Mustang has appeared in hundreds of motion pictures. At one time, there were no less than seven magazines dedicated to the Mustang. If there ever was a car deserving of it's own museum, it's the Ford Mustang! Come celebrate the Mustang with us!

### Finally! There is going to be a Ford Mustang Museum!



The Mustang Owner's Museum Ground Breaking Ceremony was held on July 30th, 2016 at 60 Pitts School Road in Concord North Carolina. Many state and local officals took part.



Well over a hundred Mustangs of all years, makes and model: were on hand for the Ground Breaking Ceremony.



Proto-types & Experimentals: 1964 1/2 Mustang Retractable



Special Editions: 1984 1/2 Mustang 20th Anniversary



Factory Race Cars: 2000 Cobra R Mustang



Shelby Mustangs of all years: 2010 GT500



#### The Vision For The Mustang Owner's Museum

Our vision for the Mustang Owner's Museum is for it to be an always evolving Mustang experience, not just a static museum filled with the same Mustangs and Mustang memorabilia every year. We are going to be looking for Mustang enthusiasts to bring their Mustangs to the museum for events, for display, and to be involved, not to just come and look. We will want Mustang enthusiasts to wonder what they will see the next time they visit the museum and to set the museum's address in their GPS when traveling.

#### **The Location**

In February of 2016, a location was found in Concord, North Carolina approximately two miles from the Charlotte Motor Speedway. The address is 60 Pitts School Road in Concord, North Carolina. As of this writing, we are