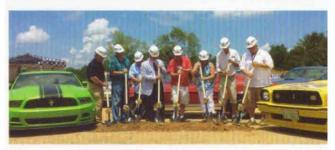

### San Antonio Autorama

The San Antonio Autorama was held on Friday, March 24th through Sunday, March 26th, 2017 at the Freeman Expo Hall. SAMC participated in Autorama by volunteering to get cars across the stage for the Kruse Auto Auction portion of the show on Saturday. Some members of SAMC also entered the show and won some awards!

Sorry folks, I didn't make this event due to family illness. Here's some great photos taken by Traci Tate (that Becky stole off of her Facebook page!) ...hey, an Editor has to do what she's got to do to get stuff for the Newsletter!!

If you have something to add about this event - photos, a story, etc. please send it to me for next month's newsletter. rebeccadowda@yahoo.com

**AutoRama** 