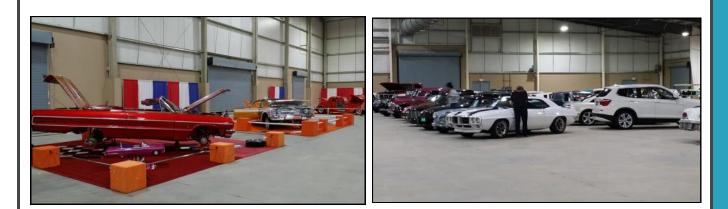

### San Antonio Autorama

The San Antonio Autorama was held on Friday, March 24th through Sunday, March 26th, 2017 at the Freeman Expo Hall. SAMC participated in Autorama by volunteering to get cars across the stage for the Kruse Auto Auction portion of the show on Saturday. Some members of SAMC also entered the show and won some awards!

Sorry folks, I didn't make this event due to family illness. Here's some great photos taken by Traci Tate (that Becky stole off of her Facebook page!) ...hey, an Editor has to do what she's got to do to get stuff for the Newsletter!!

If you have something to add about this event - photos, a story, etc. please send it to me for next month's newsletter. rebeccadowda@yahoo.com

**AutoRama** 