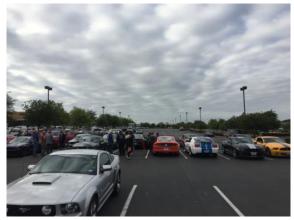

### San Antonio Autorama

The San Antonio Autorama was held on Friday, March 24th through Sunday, March 26th, 2017 at the Freeman Expo Hall. SAMC participated in Autorama by volunteering to get cars across the stage for the Kruse Auto Auction portion of the show on Saturday. Some members of SAMC also entered the show and won some awards!

Sorry folks, I didn't make this event due to family illness. Here's some great photos taken by Traci Tate (that Becky stole off of her Facebook page!) ...hey, an Editor has to do what she's got to do to get stuff for the Newsletter!!