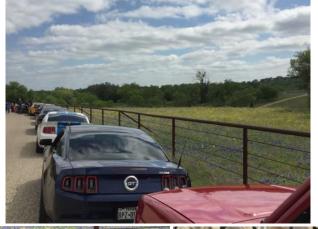

#### **President's** Path

Article by Paul Woeppel, President

By the time you are reading this, April will almost be in the history books, and May will be peeking around the corner. I want to personally thank all those who came out and took part in the Willow City Loop Cruise. It was a beautiful sight seeing all the cars cruising down the road. And, I have to tell you, the food at Backwoods BBQ was delicious, especially the Chocolate Meringue pie! The manager was very happy we made it our stop for lunch and said the entire staff had to look outside to see all the beautiful Mustangs that showed up.

We have plenty more activities already planned and listed on our website calendar as well as our Facebook event page. The upcoming Mustang picnic to Luckenbach and the cruise afterward will be just as fun as all any of our previous activities! Looking forward, we still have many upcoming events yet to be planned as well.