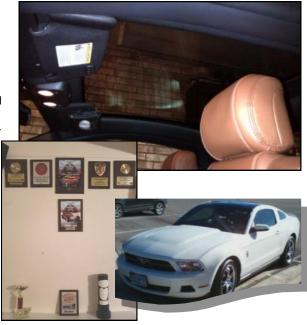

I got hooked on Mustangs by my first husband. He/we owned several during our marriage, and I really liked that I could get a V6 model with all the options of a GT without getting the 8cylinder (fog lights, leather interior, upgraded cluster, etc.) The glass roof was one option I really wanted, but I couldn't find one in the V6 Premium models on any lot, and I also loved the sequential turn signals on the tail lights.

I had a 2010 that I bought off a lot and I was having problems with it. So, in October 2011, I ordered "Donna" (that's the name my husband gave her) so that I could have all the options I wanted. She came just in time for Christmas (December 23rd, 2011!)

I haven't really traveled anywhere special in Donna... yet! She was mostly a daily driver until I met Jay and we started putting her in shows, which was a little over a year ago. My first show was the Mustang Club's Fall show, and I've pretty much gotten something for every show except for our last one. I didn't realize there would be so many Mustangs there!

I have done some modifications to Donna: changed her tail lights, got a DRL splice-in for the turn signals, put in an aftermarket Nav with back-up camera, changed out the gear shift knob, and put a cling-on over the third tail light that says "Mustang." Jay installed a chip that is supposed to be giving me about 50 more HP,

but with a 6-speed manual its really hard to tell the difference. I also had a 1.5" extension installed on the clutch pedal, which I really didn't think would make that much of a difference - until the first time I drove Donna after it was installed!

One more thing that I have on the back burner is to have her striped, similar to a 1970 Boss 302. I have a friend who does that kind of thing and it's a little pricey but it will be worth it since it won't be vinyl tape, but painted on.